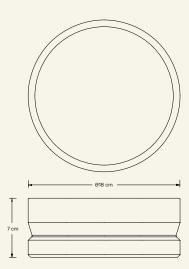

**Materials & finishing** Honed marble with matte finish.. **Production details** Objects shaped in CNC and finished by hand.

**Dimensions** (cm) H7 x €18 **Weight** (kg) approx – to be confirmed

**Cleaning instructions** Wipe with a damp cloth, or just a soft dry cloth. Do not use any type of detergent that can mark the stone.