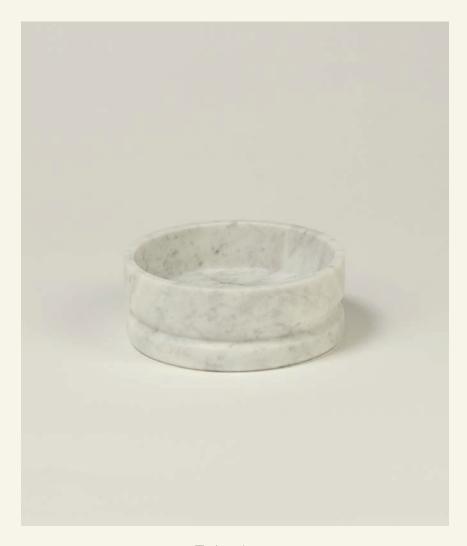

Tube Low

Available in two sizes, TUBE LARGE and TUBE LOW, the TUBE decorative objects series perfectly match with each other thanks to the purity of shapes and the versatility of their function.

Name Tube Low Category acessories Designer Fábio Teixeira Year 2020

**Materials & finishing** Honed marble with matte finish.. **Production details** Objects shaped in CNC and finished by hand.

**Dimensions** (cm) H7 x €18 **Weight** (kg) approx – to be confirmed

**Cleaning instructions** Wipe with a damp cloth, or just a soft dry cloth. Do not use any type of detergent that can mark the stone.