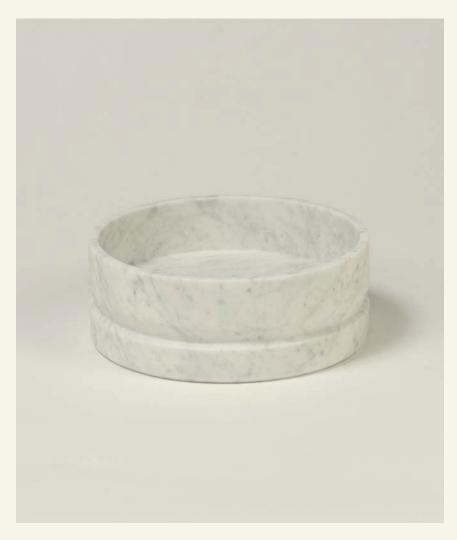

Tube Large

Available in two sizes, TUBE LARGE and TUBE LOW, the TUBE decorative objects series perfectly match with each other thanks to the purity of shapes and the versatility of their function.

Name Tube Large Category acessories Designer Fábio Teixeira Year 2020

**Materials & finishing** Honed marble with matte finish.. **Production details** Objects shaped in CNC and finished by hand.

**Dimensions** (cm) H9  $\times$   $\theta$ 24 **Weight** (kg) approx – to be confirmed