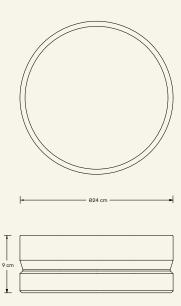

**Materials & finishing** Honed marble with matte finish.. **Production details** Objects shaped in CNC and finished by hand.

**Dimensions** (cm) H9  $\times$   $\theta$ 24 **Weight** (kg) approx – to be confirmed