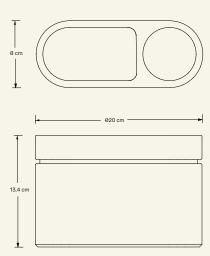

Name Tube
Category acessories
Designer Fábio Teixeira
Year 2020

Materials & finishing Honed marble with matte finish.. **Production details** Objects shaped in CNC and finished by hand.

**Dimensions** (cm) H13,4  $\times$  L20  $\times$  D8 **Weight** (kg) approx – to be confirmed