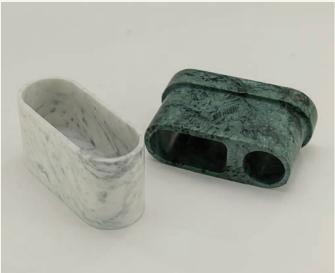

Name Tube
Category acessories
Designer Fábio Teixeira
Year 2020

Materials & finishing Honed marble with matte finish.. **Production details** Objects shaped in CNC and finished by hand.

**Dimensions** (cm) H13,4  $\times$  L20  $\times$  D8 **Weight** (kg) approx – to be confirmed