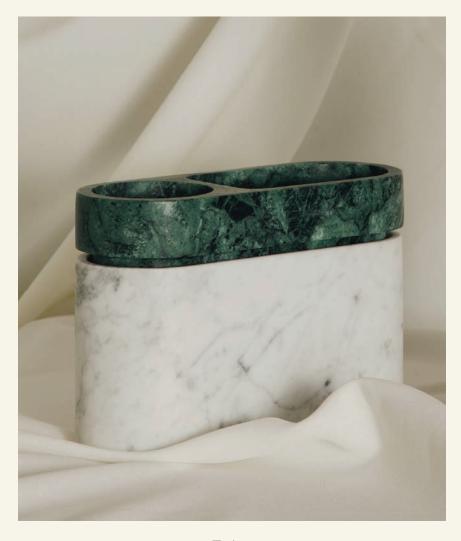

Tube

TUBE is a collection of sculptural objects that brings sophistication to everyday life. The decorative piece TUBE can work alone as a vase or combined with TUBE TALL in a unique set, made from exclusive marble stones with a soft touch.

Name Tube
Category acessories
Designer Fábio Teixeira
Year 2020

Materials & finishing Honed marble with matte finish.. **Production details** Objects shaped in CNC and finished by hand.

**Dimensions** (cm) H13,4  $\times$  L20  $\times$  D8 **Weight** (kg) approx – to be confirmed