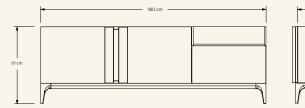

**Dimensions** (cm) H61  $\times$  L180  $\times$  D45 **Weight** (kg) approx 130

**Cleaning instructions** Wipe with a damp cloth, or just a soft dry cloth. Do not use any type of detergent that can mark the stone and the wood.