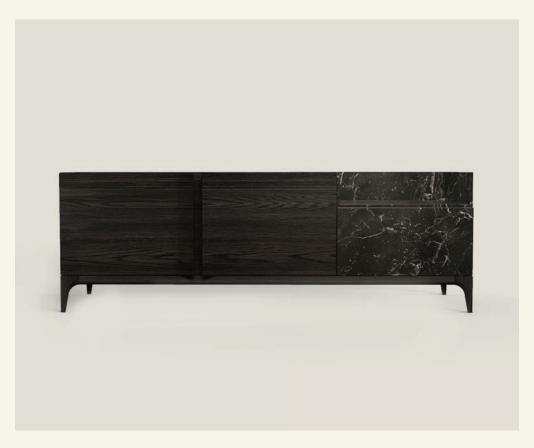

Storm Wood River Black

The 50's furniture is the main inspiration for STORM WOOD, a sideboard with simple lines that challenges our sight. STORM WOOD consists of two doors and one drawer.

Name Storm Wood River Black Category sideboard Designer Fábio Teixeira Year 2017

Materials & finishing Sideboard in river black oak, feet in solid river black oak, marble fronts with honed matte finish. Production details Structure in MDF veneered with natural wood. Solid wood base.