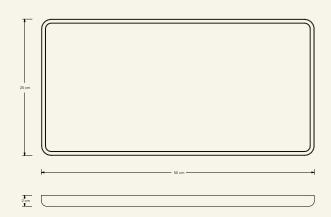

Materials & finishing Marble honed matte finish. **Production details** Object shaped in CNC and finished by hand.

**Dimensions** (cm) H2  $\times$  L50  $\times$  W25 **Weight** (kg) approx 2

**Cleaning instructions** Wipe with a damp cloth, or just a soft dry cloth. Do not use any type of detergent that can mark the stone.

Packaging dimensions (cm) H5  $\times$  L58  $\times$  W32 Packaging weight (kg) 2,5

Price 130,00 euros

Travertine

+351 220 924 778 info@maamihome.com

www.maamihome.com