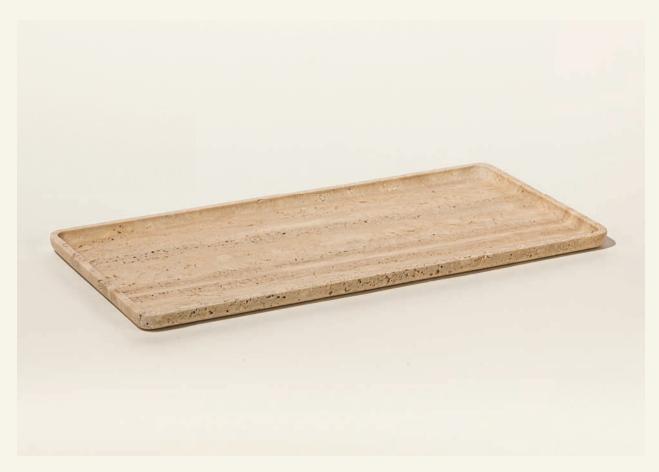

Square Tray Travertine

Decorative and functional, SQUARE is a series of trays that reflect elementary geometric shapes, adaptable for various purposes.

Name Square Tray Travertine Category Accessories Designer Fábio Teixeira Year 2019

Materials & finishing Marble honed matte finish. **Production details** Object shaped in CNC and finished by hand.

**Dimensions** (cm) H2  $\times$  L50  $\times$  W25 **Weight** (kg) approx 2

**Cleaning instructions** Wipe with a damp cloth, or just a soft dry cloth. Do not use any type of detergent that can mark the stone.