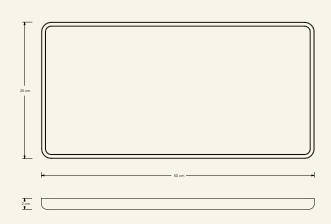

Materials & finishing Marble honed matte finish. **Production details** Object shaped in CNC and finished by hand.

**Dimensions** (cm) H2  $\times$  L50  $\times$  W25 **Weight** (kg) approx 2

**Cleaning instructions** Wipe with a damp cloth, or just a soft dry cloth. Do not use any type of detergent that can mark the stone.