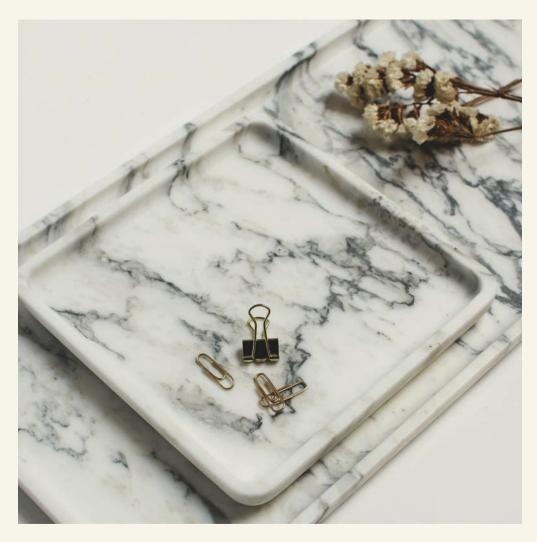

Square Tray Arabescato

Decorative and functional, SQUARE is a series of trays that reflect elementary geometric shapes, adaptable for various purposes.

Name Square Tray Arabescato Category Accessories Designer Fábio Teixeira Year 2019

Materials & finishing Marble honed matte finish. **Production details** Object shaped in CNC and finished by hand.

**Dimensions** (cm) H2  $\times$  L50  $\times$  W25 **Weight** (kg) approx 2

**Cleaning instructions** Wipe with a damp cloth, or just a soft dry cloth. Do not use any type of detergent that can mark the stone.