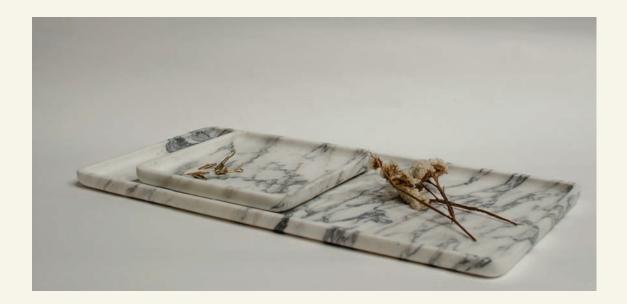

Square Tray Arabescato

Decorative and functional, SQUARE is a series of trays that reflect elementary geometric shapes, adaptable for various purposes.

Name Square Tray Arabescato Category Accessories Designer Fábio Teixeira Year 2019

Materials & finishing Marble honed matte finish. **Production details** Object shaped in CNC and finished by hand.

**Dimensions** (cm) H2  $\times$  L50  $\times$  W25 **Weight** (kg) approx 2

**Cleaning instructions** Wipe with a damp cloth, or just a soft dry cloth. Do not use any type of detergent that can mark the stone.