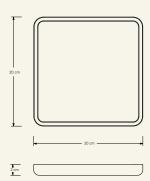

Materials & finishing Marble honed matte finish. **Production details** Object shaped in CNC and finished by hand.

**Dimensions** (cm) H2 x 20 x 20 **Weight** (kg) approx 0,5

**Cleaning instructions** Wipe with a damp cloth, or just a soft dry cloth. Do not use any type of detergent that can mark the stone.