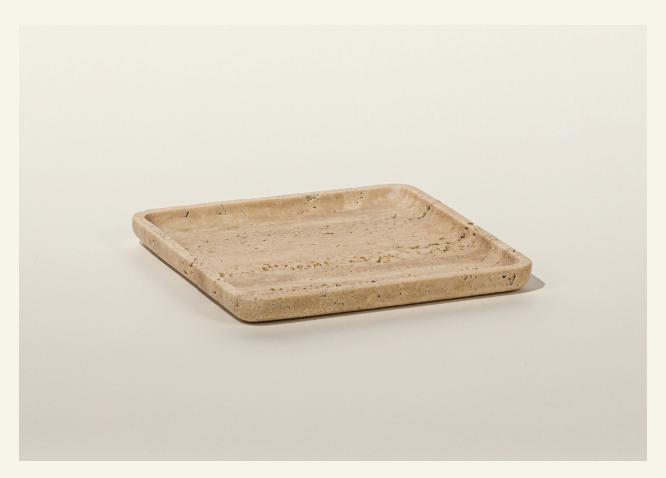

Square Plate Travertine

Decorative and functional, SQUARE is a series of trays that reflect elementary geometric shapes, adaptable for various purposes.

Name Square Plate Travertine Category Accessories Designer Fábio Teixeira Year 2019

Materials & finishing Marble honed matte finish. **Production details** Object shaped in CNC and finished by hand.

**Dimensions** (cm) H2 x 20 x 20 **Weight** (kg) approx 0,5

**Cleaning instructions** Wipe with a damp cloth, or just a soft dry cloth. Do not use any type of detergent that can mark the stone.