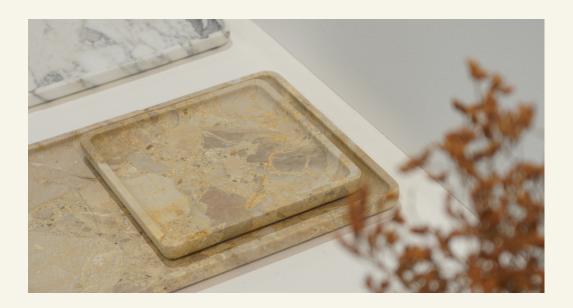

Square Plate Kunis Brescia

Decorative and functional, SQUARE is a series of trays that reflect elementary geometric shapes, adaptable for various purposes.

Name Square Plate Kunis Brescia Category Accessories Designer Fábio Teixeira Year 2019

Materials & finishing Marble honed matte finish. **Production details** Object shaped in CNC and finished by hand.

**Dimensions** (cm) H2  $\times$  20  $\times$  20 **Weight** (kg) approx 0,5

**Cleaning instructions** Wipe with a damp cloth, or just a soft dry cloth. Do not use any type of detergent that can mark the stone.