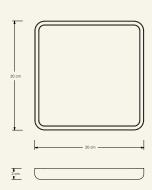

Materials & finishing Marble honed matte finish. **Production details** Object shaped in CNC and finished by hand.

**Dimensions** (cm) H2  $\times$  20  $\times$  20 **Weight** (kg) approx 0,5

**Cleaning instructions** Wipe with a damp cloth, or just a soft dry cloth. Do not use any type of detergent that can mark the stone.