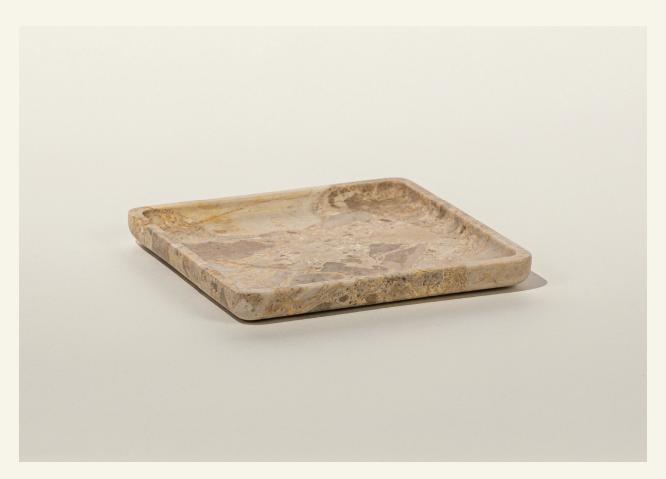

Square Plate Kunis Brescia

Decorative and functional, SQUARE is a series of trays that reflect elementary geometric shapes, adaptable for various purposes.

Name Square Plate Kunis Brescia Category Accessories Designer Fábio Teixeira Year 2019

Materials & finishing Marble honed matte finish. **Production details** Object shaped in CNC and finished by hand.

**Dimensions** (cm) H2  $\times$  20  $\times$  20 **Weight** (kg) approx 0,5

**Cleaning instructions** Wipe with a damp cloth, or just a soft dry cloth. Do not use any type of detergent that can mark the stone.