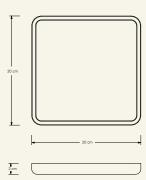

Materials & finishing Marble honed matte finish. **Production details** Object shaped in CNC and finished by hand.

**Dimensions** (cm) H2 x 20 x 20 **Weight** (kg) approx 0,5

**Cleaning instructions** Wipe with a damp cloth, or just a soft dry cloth. Do not use any type of detergent that can mark the stone.