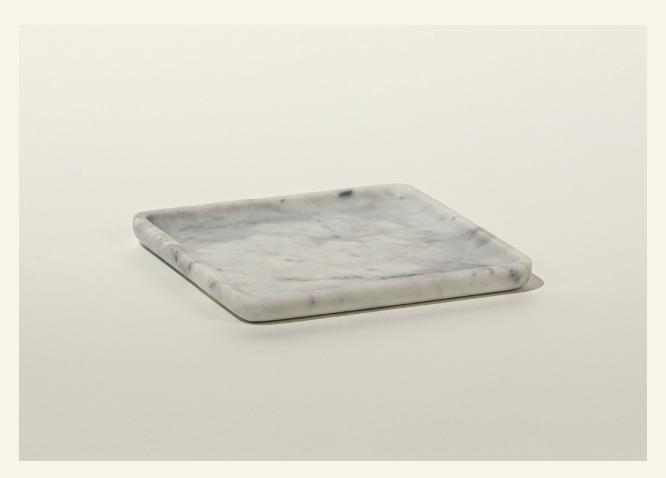

Square Plate Carrara

Decorative and functional, SQUARE is a series of trays that reflect elementary geometric shapes, adaptable for various purposes.

Name Square Plate Carrara Category Accessories Designer Fábio Teixeira Year 2019

Materials & finishing Marble honed matte finish. **Production details** Object shaped in CNC and finished by hand.

**Dimensions** (cm) H2 x 20 x 20 **Weight** (kg) approx 0,5

**Cleaning instructions** Wipe with a damp cloth, or just a soft dry cloth. Do not use any type of detergent that can mark the stone.