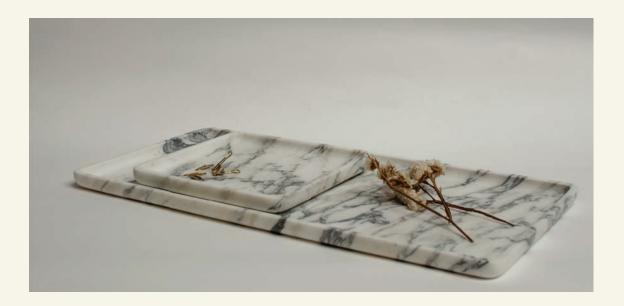

Square Plate Arabescato

Decorative and functional, SQUARE is a series of trays that reflect elementary geometric shapes, adaptable for various purposes.

Name Square Plate Arabescato Category Accessories Designer Fábio Teixeira Year 2019

Materials & finishing Marble honed matte finish. **Production details** Object shaped in CNC and finished by hand.

**Dimensions** (cm) H2  $\times$  20  $\times$  20 **Weight** (kg) approx 0,5

**Cleaning instructions** Wipe with a damp cloth, or just a soft dry cloth. Do not use any type of detergent that can mark the stone.