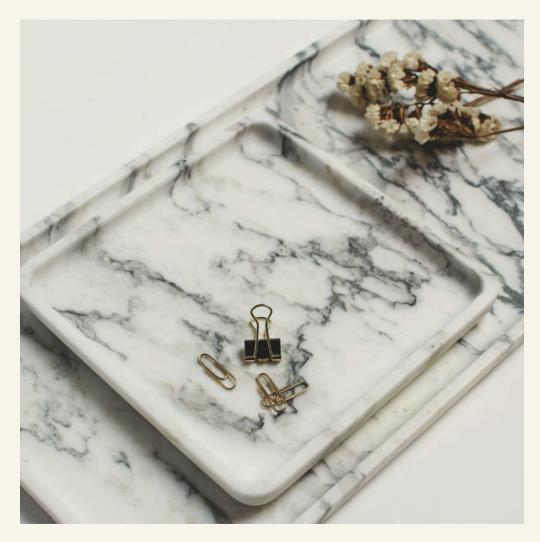

Square Plate Arabescato

Decorative and functional, SQUARE is a series of trays that reflect elementary geometric shapes, adaptable for various purposes.

Name Square Plate Arabescato Category Accessories Designer Fábio Teixeira Year 2019

Materials & finishing Marble honed matte finish. **Production details** Object shaped in CNC and finished by hand.

**Dimensions** (cm) H2  $\times$  20  $\times$  20 **Weight** (kg) approx 0,5

**Cleaning instructions** Wipe with a damp cloth, or just a soft dry cloth. Do not use any type of detergent that can mark the stone.