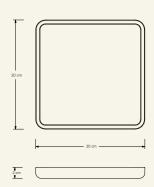

Materials & finishing Marble honed matte finish. **Production details** Object shaped in CNC and finished by hand.

**Dimensions** (cm) H2  $\times$  20  $\times$  20 **Weight** (kg) approx 0,5

**Cleaning instructions** Wipe with a damp cloth, or just a soft dry cloth. Do not use any type of detergent that can mark the stone.