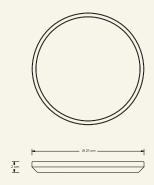

Production details Object shaped in CNC and finished by hand.

**Dimensions** (cm) H2 x  $\theta$ 21 **Weight** (kg) approx 0,5

**Cleaning instructions** Wipe with a damp cloth, or just a soft dry cloth. Do not use any type of detergent that can mark the stone.