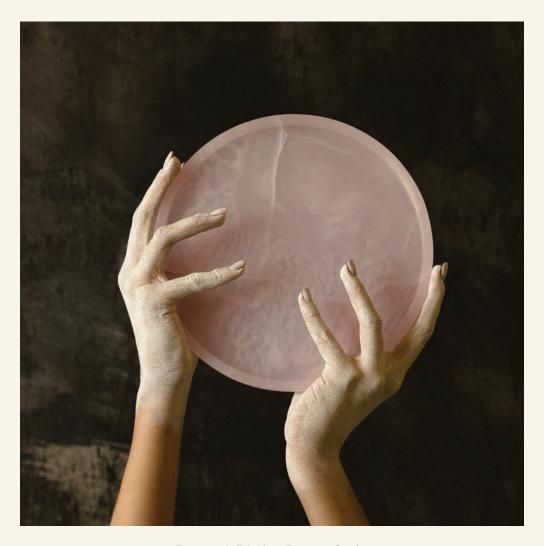

Round Plate Rose Onix

Decorative and functional, ROUND is a series of plates and trays that reflect elementary geometric shapes, adaptable for various purposes. All the MAAMI HOME's plates and trays are finished by hand.

The ROUND PLATE ROSE ONYX is part of a limited series of plates and trays.

Name Round Plate Rose Onix Category Accessories Designer Fábio Teixeira Year 2019

Materials & finishing Onix honed matte finish.