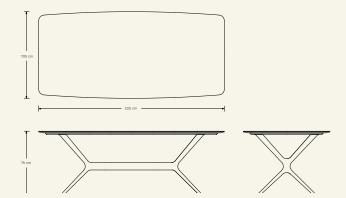

**Dimensions** (cm) H75 x L225 x D105 **Weight** (kg) approx 150

**Cleaning instructions** Wipe with a damp cloth, or just a soft dry cloth. Do not use any type of detergent that can mark the stone and the wood.