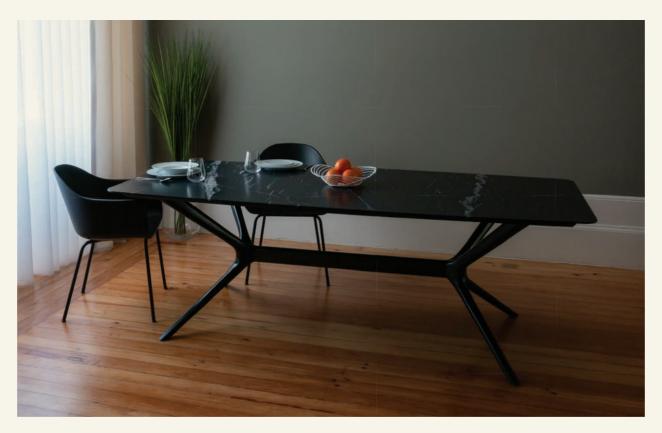

Roots Nero Marquina

The ROOTS dining table is the true expression of contemporaneity. Able to fit in different spaces, this piece of furniture combines traditional Portuguese techniques with the latest production tools and modern design. Its unique aesthetic allows it to be combined with different styles, from classic to the most current.

Name Roots Nero Marquina Category dining table Designer Maami Home Year 2015

Materials & finishing Structure in solid wood black cape lacquered, marble top with honed matte finish.

**Production details** Structure carved in wood by hand and reinforced with composites. Marble table top with airplane wing edge detail.

**Dimensions** (cm) H75 x L225 x D105 **Weight** (kg) approx 150

**Cleaning instructions** Wipe with a damp cloth, or just a soft dry cloth. Do not use any type of detergent that can mark the stone and the wood.