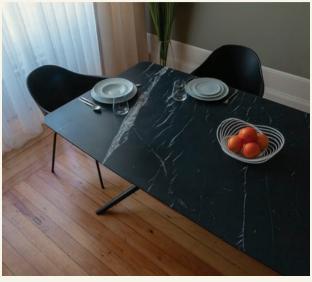

Name Roots Nero Marquina Category dining table Designer Maami Home Year 2015

Materials & finishing Structure in solid wood black cape lacquered, marble top with honed matte finish.

**Production details** Structure carved in wood by hand and reinforced with composites. Marble table top with airplane wing edge detail.

**Dimensions** (cm) H75 x L225 x D105 **Weight** (kg) approx 150

**Cleaning instructions** Wipe with a damp cloth, or just a soft dry cloth. Do not use any type of detergent that can mark the stone and the wood.