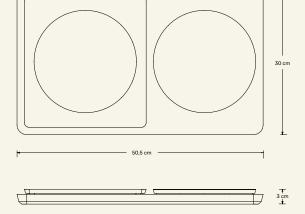

**Dimensions** (cm) H3  $\times$  L50,5  $\times$  D30 **Weight** (kg) approx 5

**Cleaning instructions** Wipe with a damp cloth, or just a soft dry cloth. Do not use any type of detergent that can mark the stone and wood.