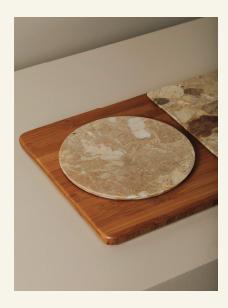

Moriawase Kunis Brescia

MORIAWASE is an attractive and versatile bamboo tray that can work as a decorative piece or be used to serve. The piece is complemented by two small Kunis Brescia marble trays that fit perfectly into the bamboo base.

Name Moriawase Kunis Brescia Category Accessories Designer Sérgio Costa Year 2020

**Materials & finishing** BBig tray in bamboo and honed marble trays with matte finish.

**Production details** Bamboo shaped in CNC. Marble cutted in a 5 axes CNC and then finished by hand.