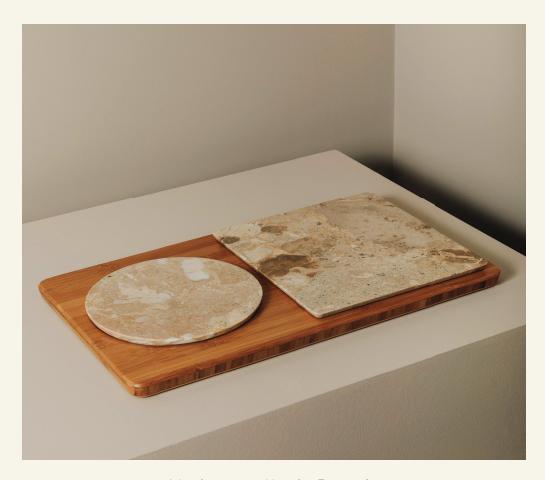

Moriawase Kunis Brescia

MORIAWASE is an attractive and versatile bamboo tray that can work as a decorative piece or be used to serve. The piece is complemented by two small Kunis Brescia marble trays that fit perfectly into the bamboo base.

Name Moriawase Kunis Brescia Category Accessories Designer Sérgio Costa Year 2020

**Materials & finishing** BBig tray in bamboo and honed marble trays with matte finish.

**Production details** Bamboo shaped in CNC. Marble cutted in a 5 axes CNC and then finished by hand.

**Dimensions** (cm) H3  $\times$  L50,5  $\times$  D30 **Weight** (kg) approx 5

**Cleaning instructions** Wipe with a damp cloth, or just a soft dry cloth. Do not use any type of detergent that can mark the stone and wood.