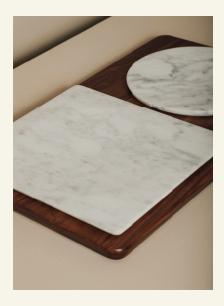

Moriawase Carrara

MORIAWASE is an attractive and versatile walnut tray that can work as a decorative piece or be used to serve. The object is complemented by two small Carrara marble trays that fit perfectly into the wooden base.

Name Moriawase Carrara Category Accessories Designer Sérgio Costa Year 2020

**Materials & finishing** Big tray in solid wallnut and honed marble trays with matte finish.

**Production details** Solid walnut shaped in CNC. Marble cutted in a 5 axes CNC and then finished by hand.