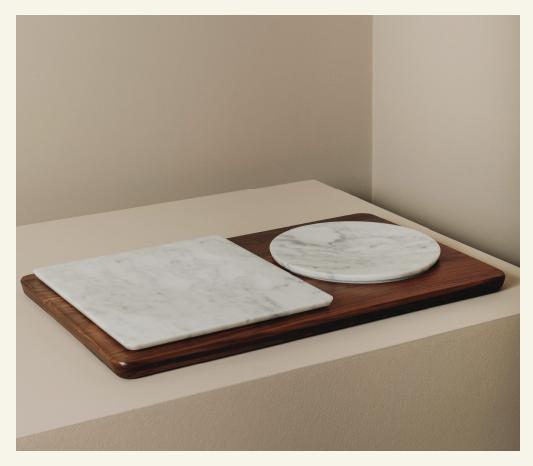

Moriawase Carrara

MORIAWASE is an attractive and versatile walnut tray that can work as a decorative piece or be used to serve. The object is complemented by two small Carrara marble trays that fit perfectly into the wooden base.

Name Moriawase Carrara Category Accessories Designer Sérgio Costa Year 2020

**Materials & finishing** Big tray in solid wallnut and honed marble trays with matte finish.

**Production details** Solid walnut shaped in CNC. Marble cutted in a 5 axes CNC and then finished by hand.