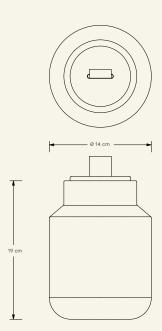

Name Handle Carrara Category Accessories Designer Fábio Teixeira Year 2020

Materials & finishing Marble honed matte finish. **Production details** Objects cutted in CNC and finished by hand.

**Dimensions** (cm) H19 x 014 **Weight** (kg) approx 3