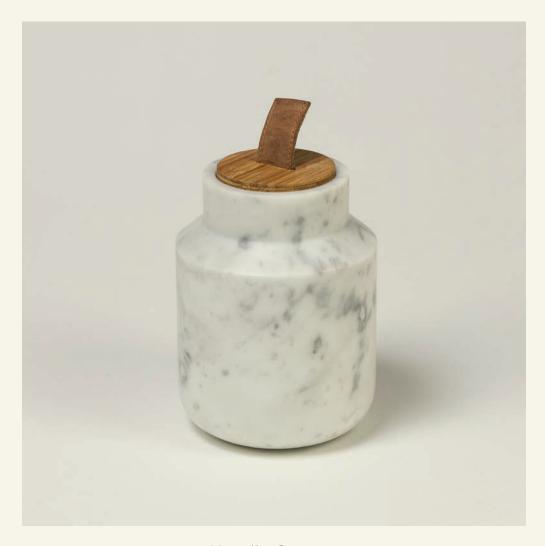

Handle Carrara

HANDLE is part of the HANDLE series, a collection designed to bring harmony and well-being to spaces. HANDLE has wallnut lid and a compartment to place a candle with an elegant and exclusive fragrance and can function as a decorative object.

Name Handle Carrara Category Accessories Designer Fábio Teixeira Year 2020

Materials & finishing Marble honed matte finish. **Production details** Objects cutted in CNC and finished by hand.

**Dimensions** (cm) H19 x 014 **Weight** (kg) approx 3