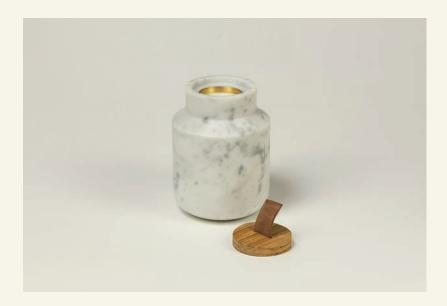

Handle Carrara

HANDLE is part of the HANDLE series, a collection designed to bring harmony and well-being to spaces. HANDLE has wallnut lid and a compartment to place a candle with an elegant and exclusive fragrance and can function as a decorative object.

Name Handle Carrara Category Accessories Designer Fábio Teixeira Year 2020

Materials & finishing Marble honed matte finish. **Production details** Objects cutted in CNC and finished by hand.

**Dimensions** (cm) H19 x 014 **Weight** (kg) approx 3