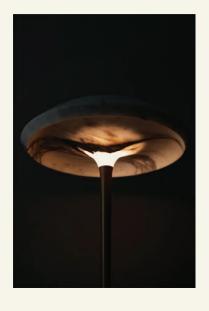

Fiore Calacatta Aged

FIORE is a lamp designed for comfortable spaces. With a disconcerting simplicity, FIORE is made of metal and marble stone, and the scenic light it projects has been thought of in detail.