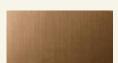

Name Fiore Calacatta Aged Category lighting Designer Fábio Teixeira Year 2019

Materials & finishing Base in casted brass with aged brush finish. Top in honed matte finish marble.

Production details Marble shaped in a 5 axes CNC and finished by hand. The base is made from brass or aluminium casted.