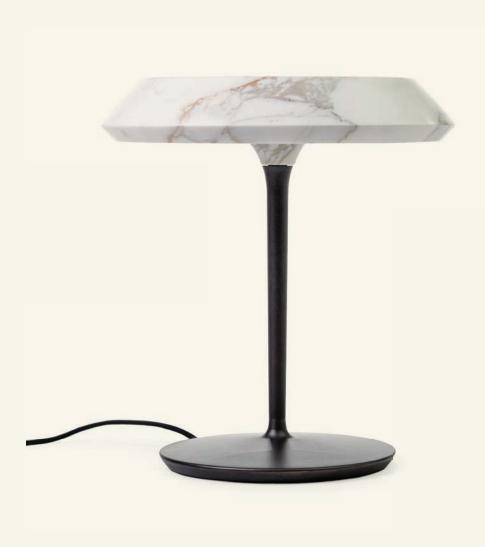

Fiore Calacatta Aged

FIORE is a lamp designed for comfortable spaces. With a disconcerting simplicity, FIORE is made of metal and marble stone, and the scenic light it projects has been thought of in detail.

Name Fiore Calacatta Aged Category lighting Designer Fábio Teixeira Year 2019

Materials & finishing Base in casted brass with aged brush finish. Top in honed matte finish marble.

Production details Marble shaped in a 5 axes CNC and finished by hand. The base is made from brass or aluminium casted.

**Dimensions** (cm) H38 x Ø35 **Weight** (kg) approx 15

**Cleaning instructions** Wipe with a damp cloth, or just a soft dry cloth. Do not use any type of detergent that can mark the stone and metal.

Packaging dimensions (cm) H x L x W - to be confirmed Packaging weight (kg) - to be confirmed