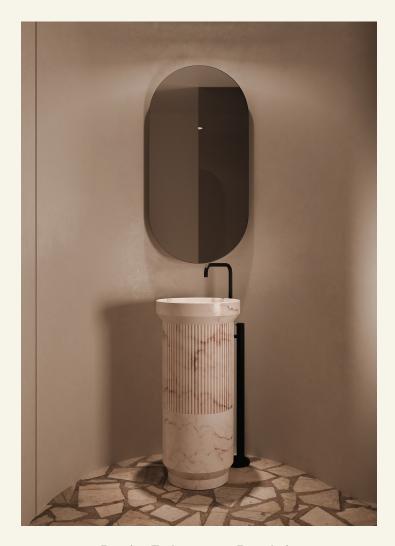

Doric Estremoz Pardais

Crafted in Estremoz Pardais marble, our Doric washbasin pays homage to the elegance of the Greek architectural style of the same name. It seamlessly blends classic design with advanced marble-cutting techniques to offer a washbasin that is both highly functional and aesthetically captivating.

Name Doric Estremoz Pardais Category Washbasin Designer Fábio Teixeira Year 2024

Materials & finishing The washbasin is carved from Estremoz Pardais marble and has honed matte finish.

Production details The washbasin is made from 1 single block of marble that is split during the production process and shaped with 5 axes CNC machine. The washbasin is finished by hand.