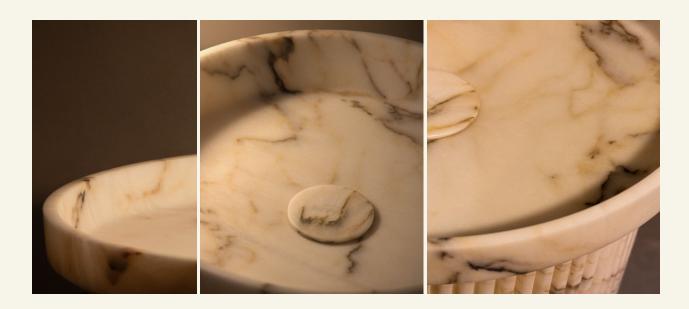

Doric Estremoz Pardais

Crafted in Estremoz Pardais marble, our Doric washbasin pays homage to the elegance of the Greek architectural style of the same name. It seamlessly blends classic design with advanced marble-cutting techniques to offer a washbasin that is both highly functional and aesthetically captivating.

Name Doric Estremoz Pardais Category Washbasin Designer Fábio Teixeira Year 2024

Materials & finishing The washbasin is carved from Estremoz Pardais marble and has honed matte finish.

Production details The washbasin is made from 1 single block of marble that is split during the production process and shaped with 5 axes CNC machine. The washbasin is finished by hand.