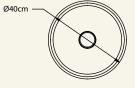

**Dimensions** (cm) H85,5 x D40 **Weight** (kg) approx 110

**Cleaning instructions** wipe with a damp cloth, or just a soft dry cloth – do not use any type of detergent that can mark the stone or the lacquer