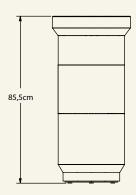

**Dimensions** (cm) H85,5 x D40 **Weight** (kg) approx 110

**Cleaning instructions** wipe with a damp cloth, or just a soft dry cloth – do not use any type of detergent that can mark the stone or the lacquer